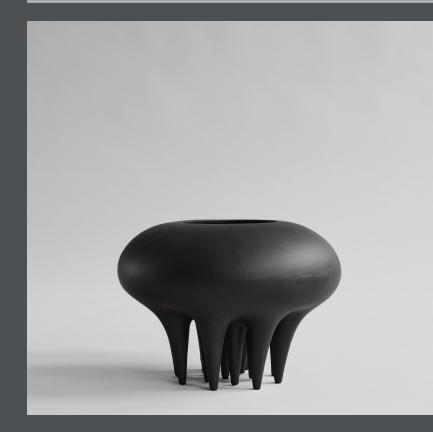

## Product no: 221061

Type: Vase - Indoor

**Colour: Coffee** 

**Material: Ceramic** 

Care instructions: Use a soft dry cloth to clean the product. Do not use household cleaners. Not waterproof

Dimensions: L35 / W35 / H26 CM

## **MEDUSA VASE BIG**

Inspired by the characteristic shapes of the Medusa, the Medusa Ceramics emphasises the soft oval shapes and details of the jellyfish.

Elegantly sculpted, each Medusa is lifted slightly above the floor by a number of small conic shaped legs, reminiscing the tentacles of the jellyfish. Medusa has a very elegant and simple expression and can easily be placed in any interior scheme as a sculptural object or vase for flowers or decorations.

Medusa comes in both vases and trays and is made from ceramic. The surface is hand glazed in order to achieve the unique surface texture. The colours may vary slightly, due to that it is a handmade product. The vase is not 100% waterproof, therefore a bag for fresh flowers is included.