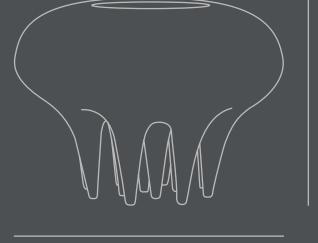

## Product no: 221061

Type: Vase - Indoor

**Colour: Coffee** 

**Material: Ceramic** 

Care instructions: Use a soft dry cloth to clean the product. Do not use household cleaners. Not waterproof

Dimensions: L35 / W35 / H26 CM

Designed by Kristian Sofus Hansen & Tommy Hyldahl

35 CM

26 CM